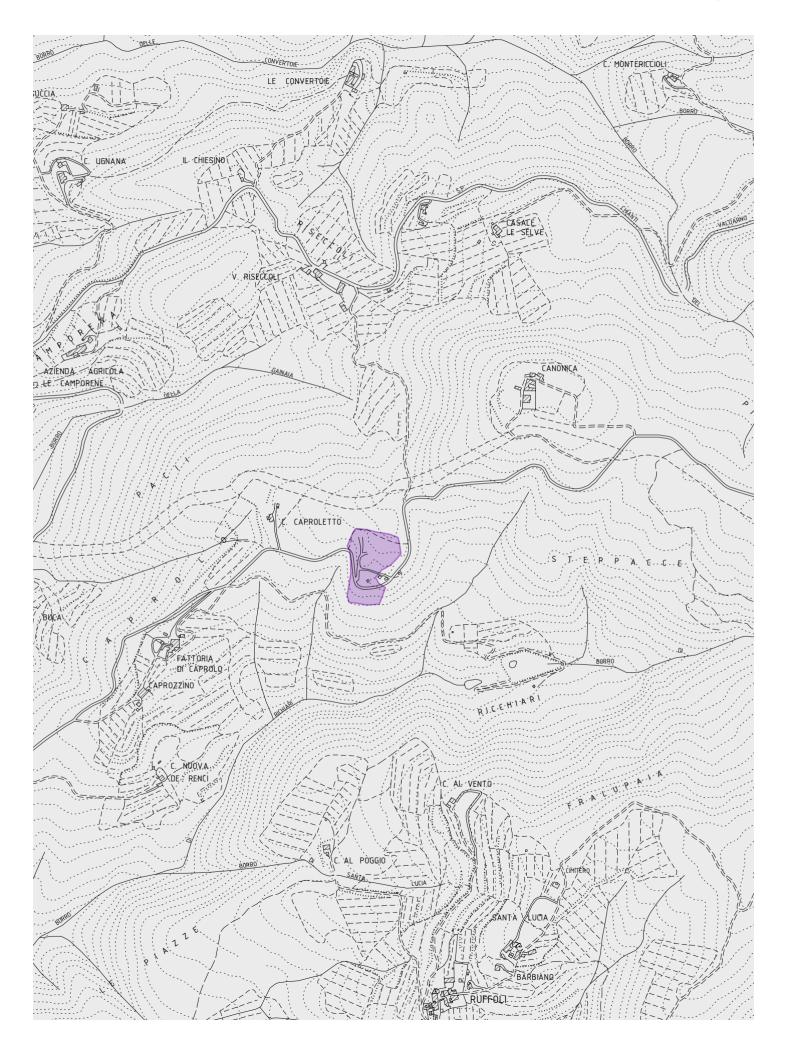

### **COMUNE DI GREVE IN CHIANTI**

PROVINCIA DI FIRENZE

## **REGOLAMENTO URBANISTICO**

# **ALLEGATO "H"**

## PERIMETRI DELLE CAVE AUTORIZZATE

Cartografie Scala 1:10.000

## Variante anticipatoria

Aprile 2015

Gruppo di lavoro: Roberto Vezzosi (capogruppo), Stefania Rizzotti, ldp studio, Riccardo Luca

Breschi, Monica Coletta, ProGeo Associati, Franco Rocchi, Ambiente s.c.

Luca Gentili, ldp progetti gis s.r.l. Bianca Borri, Massimo Tofanelli

Aspetti giuridici: Gaetano Viciconte

Responsabile del Procedimento: Laura Lenci

con la collaborazione del Settore 5 - Servizi di Gestione del Territorio del Comune di Greve in Chianti

#### Cava in località Strada in Chianti



#### Cave in località Il Ferrone



#### Cava in località Caprolo