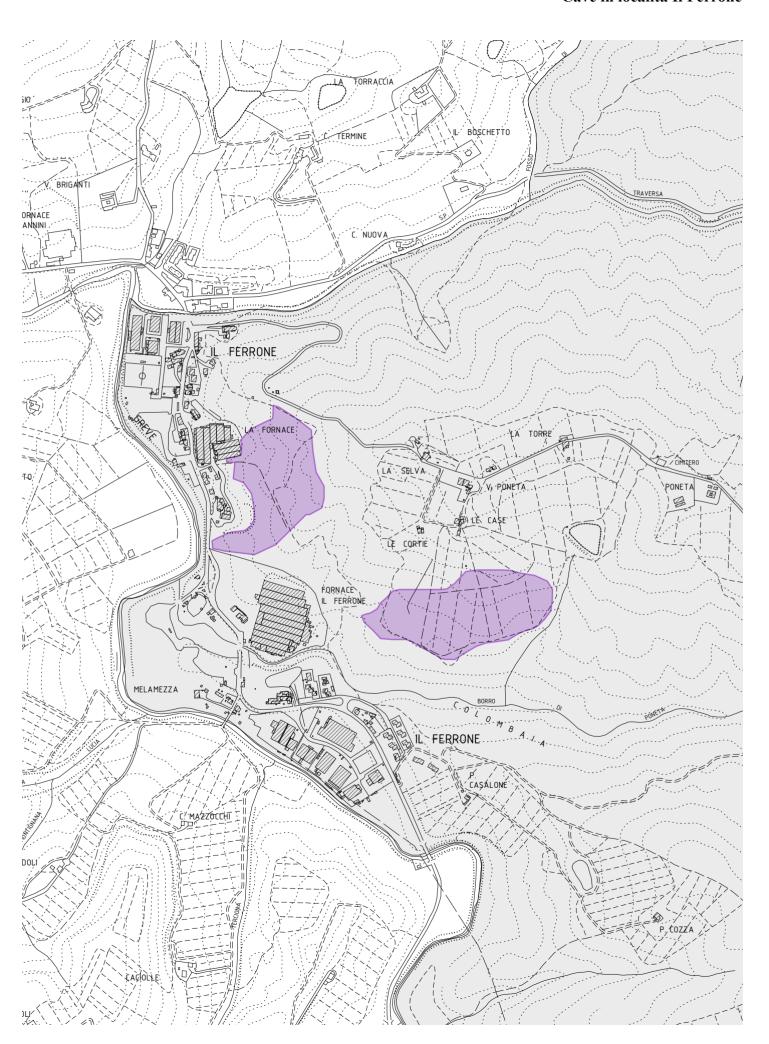

### **COMUNE DI GREVE IN CHIANTI**

PROVINCIA DI FIRENZE

## **REGOLAMENTO URBANISTICO**

# **ALLEGATO "H"**

## PERIMETRI DELLE CAVE AUTORIZZATE

Cartografie Scala 1:10.000

## Variante anticipatoria

Aprile 2015

Gruppo di lavoro: Roberto Vezzosi (capogruppo), Stefania Rizzotti, ldp studio, Riccardo Luca

Breschi, Monica Coletta, ProGeo Associati, Franco Rocchi, Ambiente s.c.

Luca Gentili, ldp progetti gis s.r.l. Bianca Borri, Massimo Tofanelli

Aspetti giuridici: Gaetano Viciconte

Responsabile del Procedimento: Laura Lenci

con la collaborazione del Settore 5 - Servizi di Gestione del Territorio del Comune di Greve in Chianti

#### Cava in località Strada in Chianti



#### Cave in località Il Ferrone



#### Cava in località Caprolo