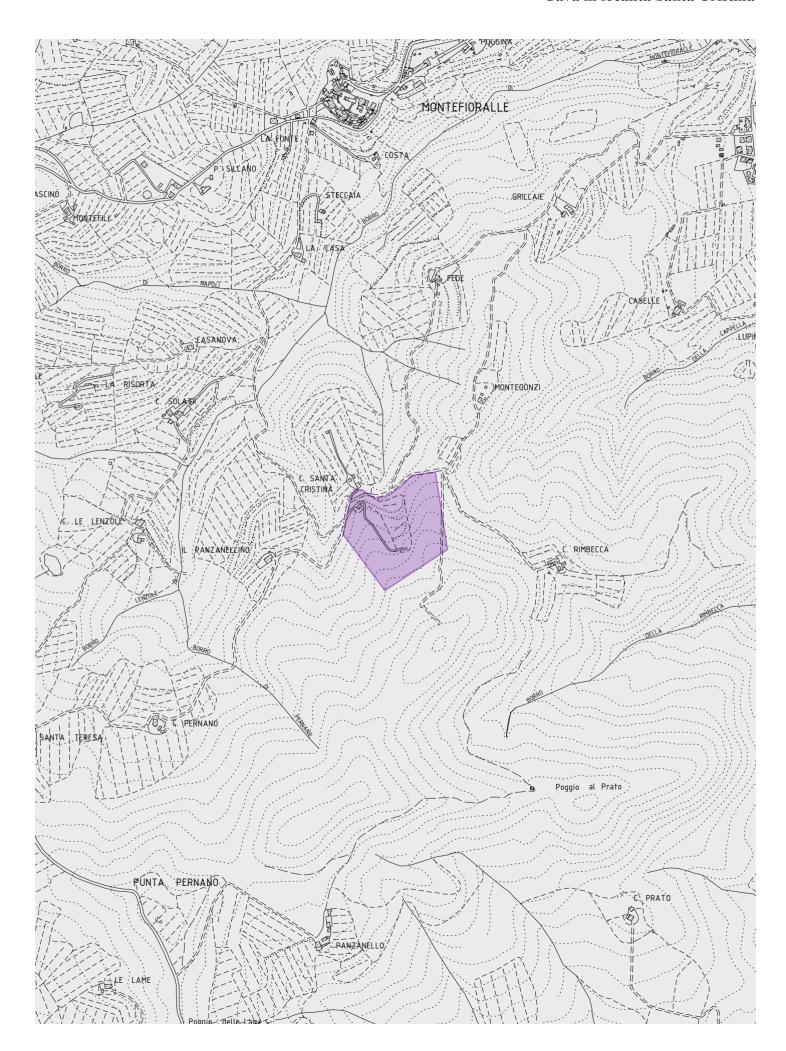

### **COMUNE DI GREVE IN CHIANTI**

PROVINCIA DI FIRENZE

## **REGOLAMENTO URBANISTICO**

# **ALLEGATO "H"**

## PERIMETRI DELLE CAVE AUTORIZZATE

Cartografie Scala 1:10.000

## Variante anticipatoria

Aprile 2015

Gruppo di lavoro: Roberto Vezzosi (capogruppo), Stefania Rizzotti, ldp studio, Riccardo Luca

Breschi, Monica Coletta, ProGeo Associati, Franco Rocchi, Ambiente s.c.

Luca Gentili, ldp progetti gis s.r.l. Bianca Borri, Massimo Tofanelli

Aspetti giuridici: Gaetano Viciconte

Responsabile del Procedimento: Laura Lenci

con la collaborazione del Settore 5 - Servizi di Gestione del Territorio del Comune di Greve in Chianti

#### Cava in località Strada in Chianti



#### Cave in località Il Ferrone



#### Cava in località Caprolo