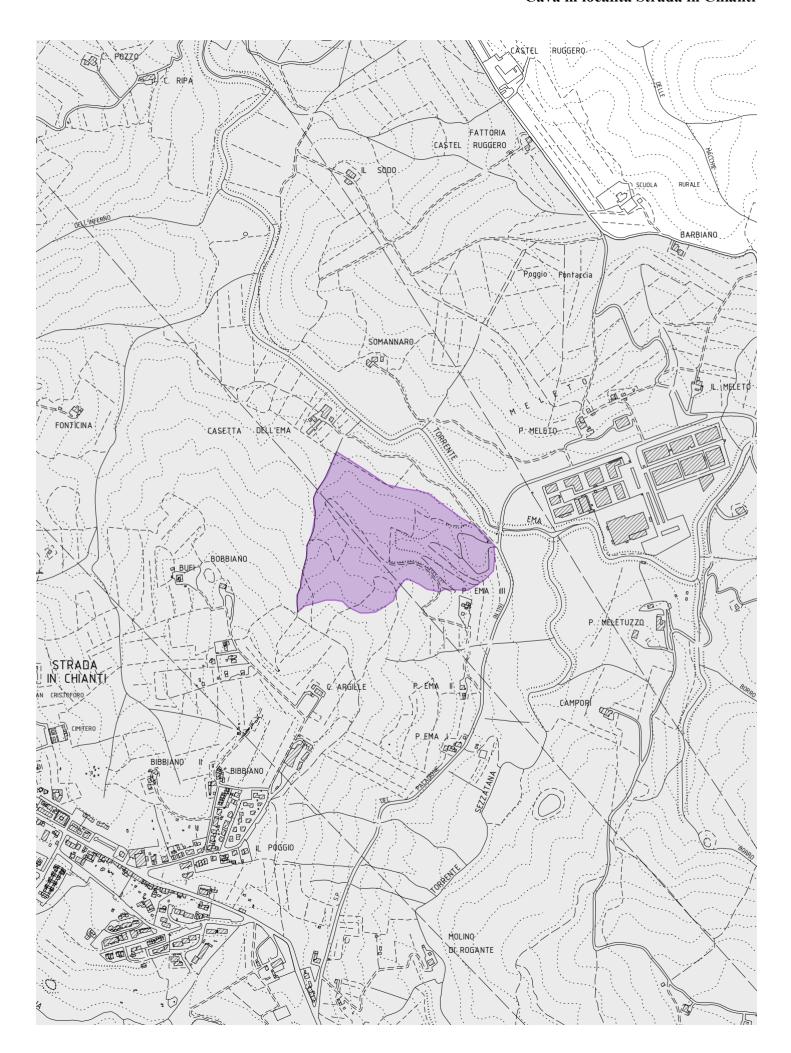

### **COMUNE DI GREVE IN CHIANTI**

PROVINCIA DI FIRENZE

## **REGOLAMENTO URBANISTICO**

# **ALLEGATO "H"**

## PERIMETRI DELLE CAVE AUTORIZZATE

Cartografie Scala 1:10.000

## Variante anticipatoria

Aprile 2015

Gruppo di lavoro: Roberto Vezzosi (capogruppo), Stefania Rizzotti, ldp studio, Riccardo Luca

Breschi, Monica Coletta, ProGeo Associati, Franco Rocchi, Ambiente s.c.

Luca Gentili, ldp progetti gis s.r.l. Bianca Borri, Massimo Tofanelli

Aspetti giuridici: Gaetano Viciconte

Responsabile del Procedimento: Laura Lenci

con la collaborazione del Settore 5 - Servizi di Gestione del Territorio del Comune di Greve in Chianti

#### Cava in località Strada in Chianti



#### Cave in località Il Ferrone



#### Cava in località Caprolo