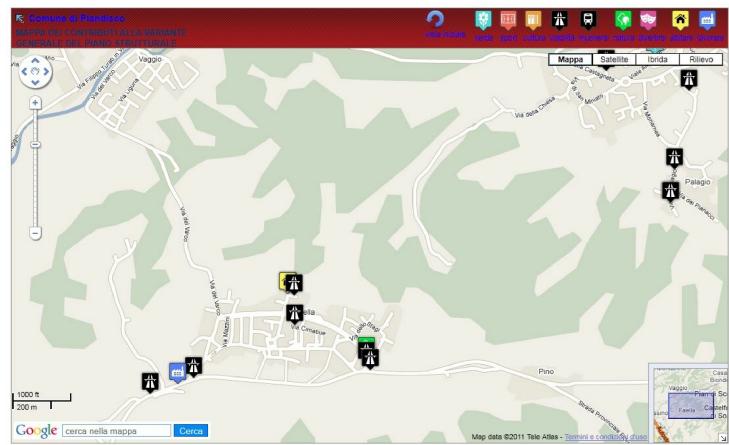

istanze già evase

aree urbanizzate o urbanizzabili del Regolamento Urbanistico vigente

Luoghi e temi dei contributi e delle segnalazioni