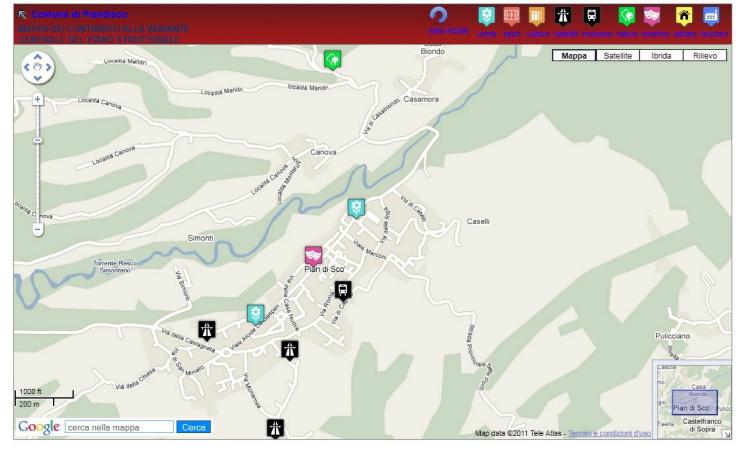

## Comune di Pian di Scò

| <br>Temi delle richieste di variante   |
|----------------------------------------|
| nuova edificazione (artigianale, resid |
| ampliamento                            |
| trasformazione da agricolo a resider   |
| ampliamento zona di completament       |
| trasformazione da infrastrutture col   |
| trasformazione da nucleo storico a z   |
| eliminazione appartenenza ad invari    |
| modifica interventi ammessi per edi    |
| modifiche parametri per gli interven   |
| trasformazione da residenziale ad a    |
| trasformazione da verde pubblico a     |
| trasformazione da produttivo a resid   |
| modifica destinazioni e/o usi amme     |
| viabilità                              |
| parcheggi                              |
| ampliamento attrezzature e servizi     |
|                                        |

Temi delle richieste di variante nuova edificazione (artigianale, residenziale, turistico-ricettiva) ampliamento trasformazione da agricolo a residenziale ampliamento zona di completamento trasformazione da infrastrutture collettive a residenziale trasformazione da nucleo storico a zona di completamento eliminazione appartenenza ad invariante modifica interventi ammessi per edifici schedati modifiche parametri per gli interventi, zona, modalità attuative trasformazione da residenziale ad agricolo trasformazione da verde pubblico a verde privato trasformazione da produttivo a residenziale modifica destinazioni e/o usi ammessi in zona produttiva viabilità parcheggi