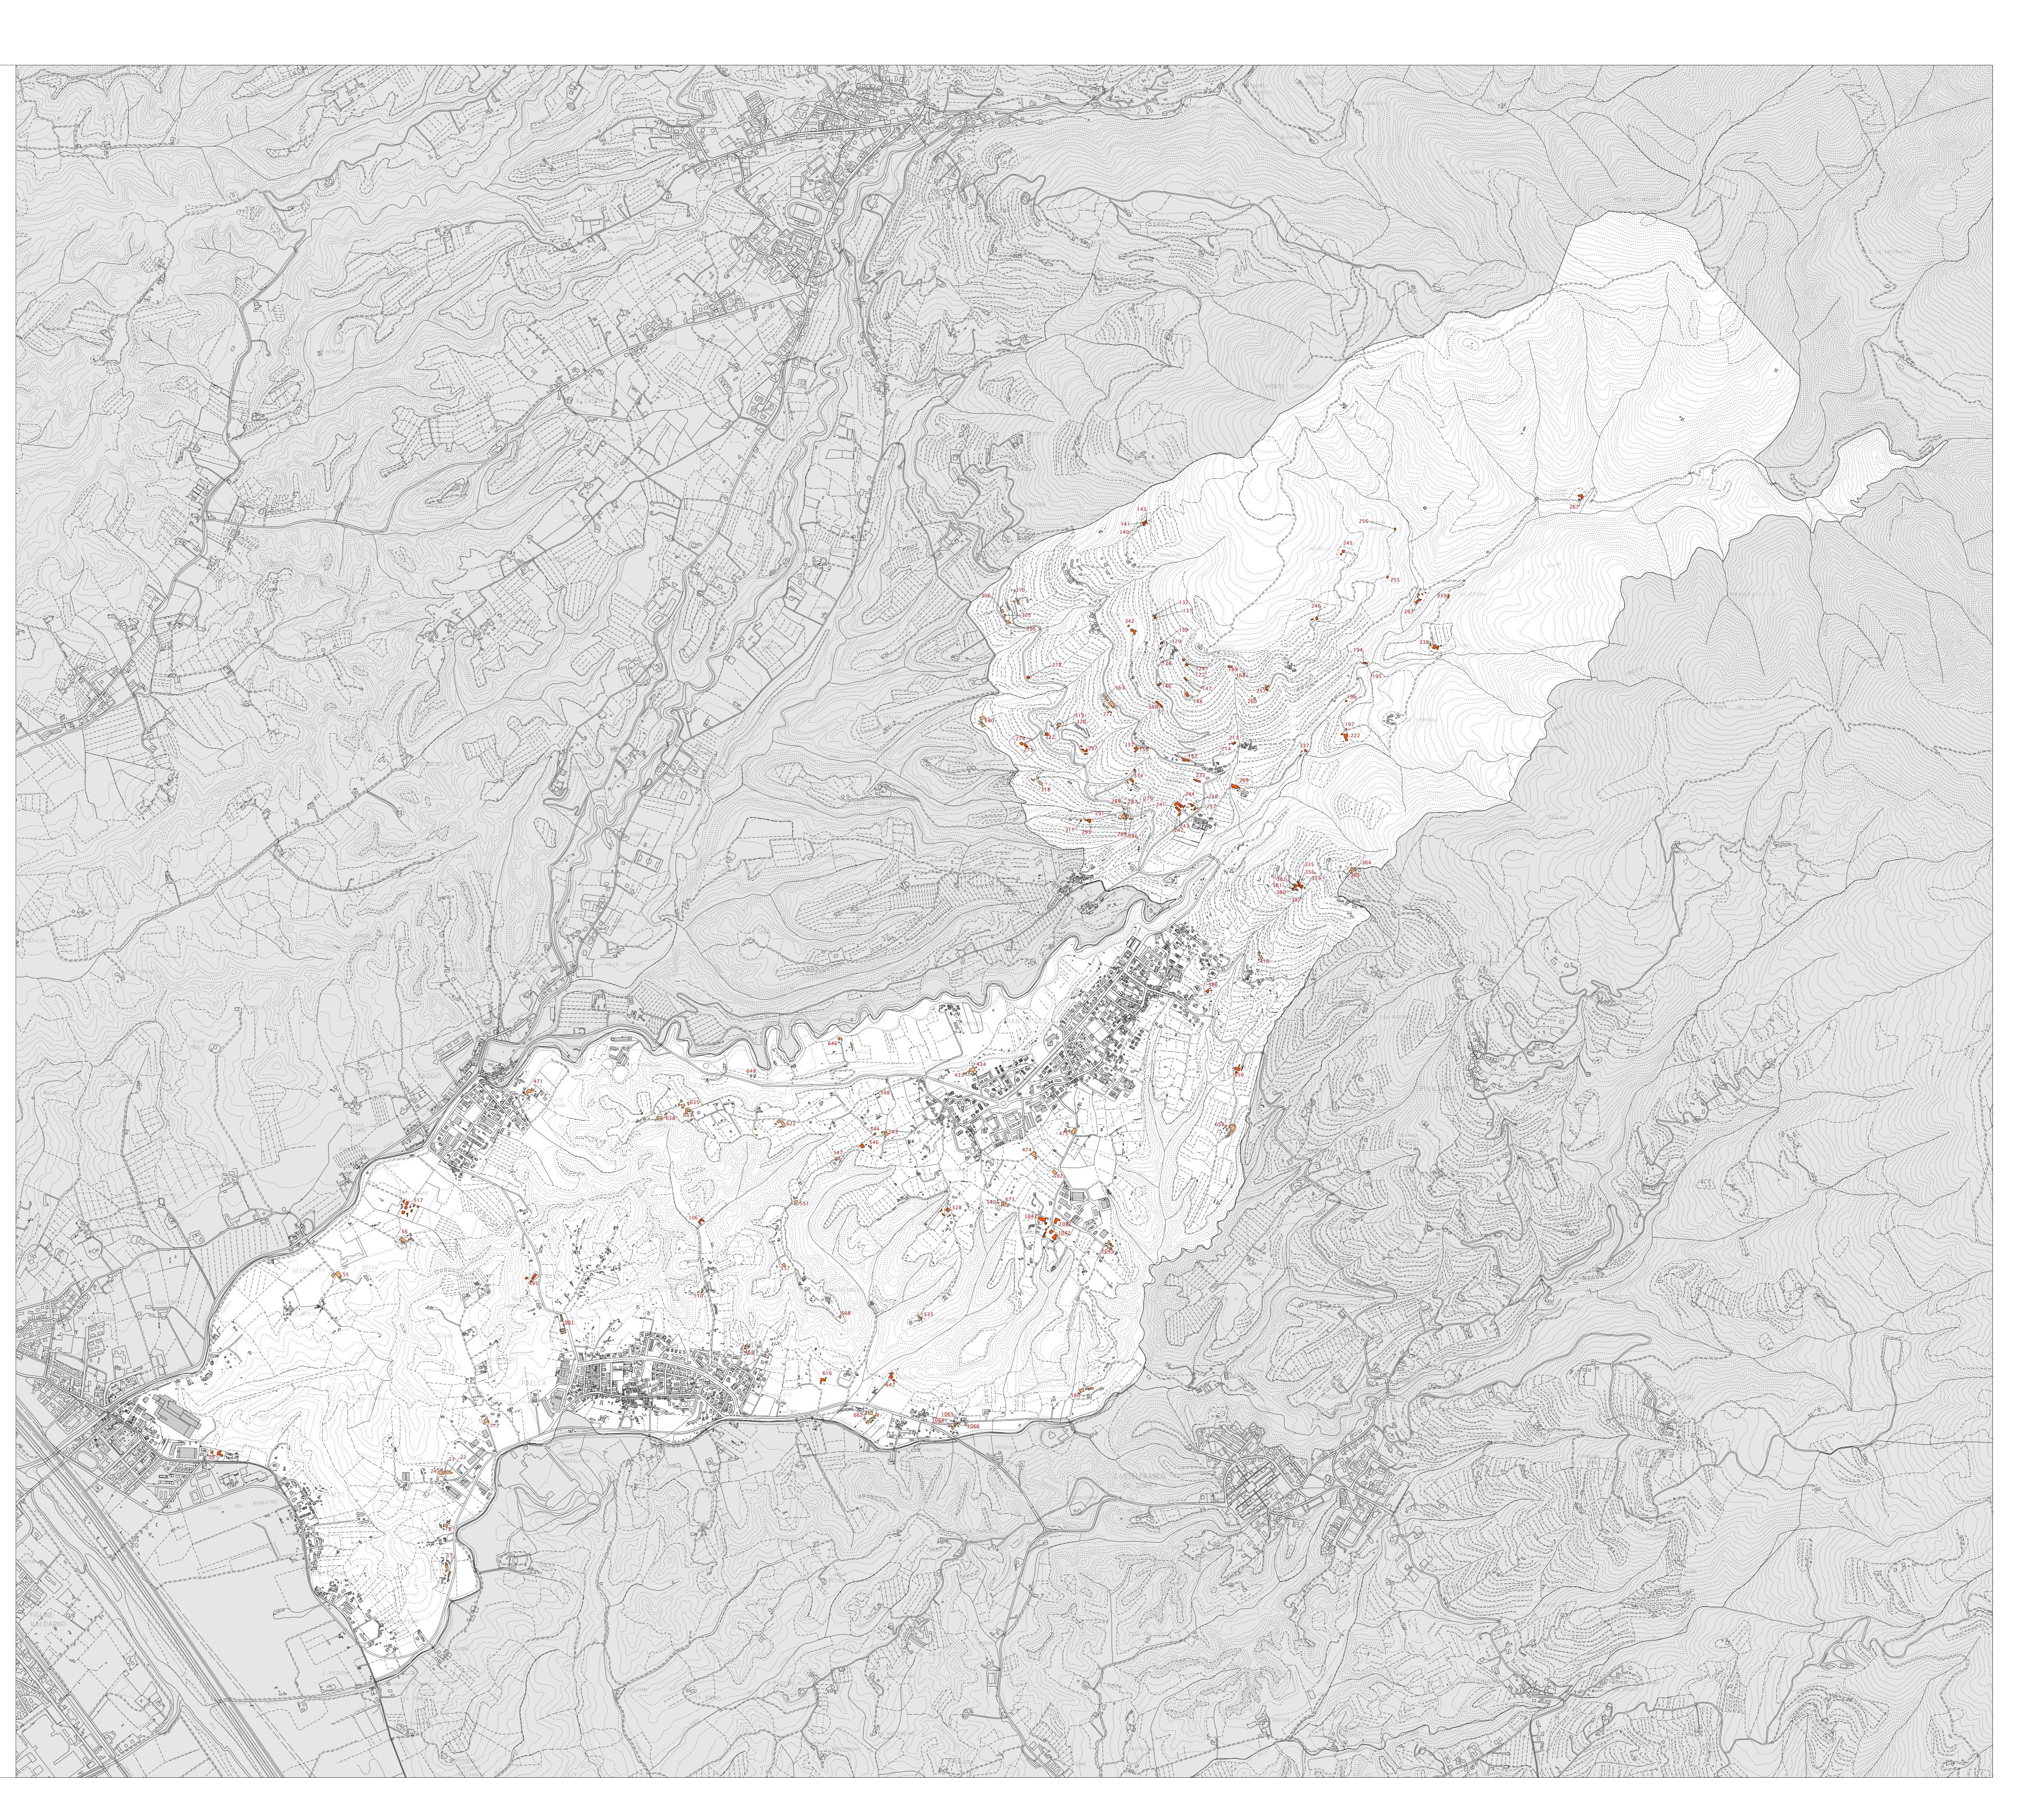

## Quadro di unione

scala 1:10.000

Allegato alle Schede di rilievo degli insediamenti rurali di pregio e degli altri insediamenti rurali di antico impianto

progetto: Idp (studio) Stefania Rizzotti Luca Gentili

## Comune di Pian di Scò

insediamenti rurali di pregio altri insediamenti rurali di antico impianto identificativo delle schede del patrimonio rurale identificativo delle schede del patrimonio urbano